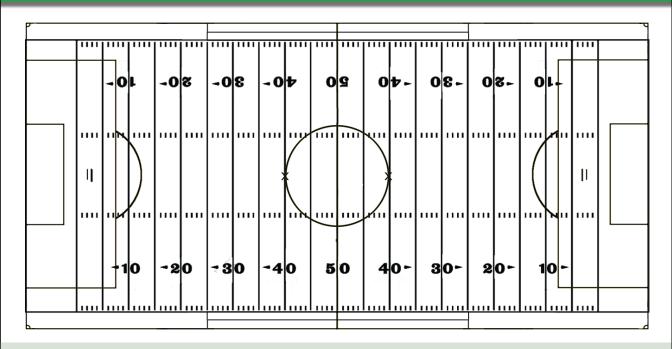

## SPR NTURF REPAIR FORM FOOTBALL / SOCCER FIELD

As accurately as possible, use an  $\mathbf{X}$  to mark any areas in need of repair. For fields with multiple sports lines, it may also be necessary to use one of the configurations for other sports markings, on the following pages. DIRECTIONS: