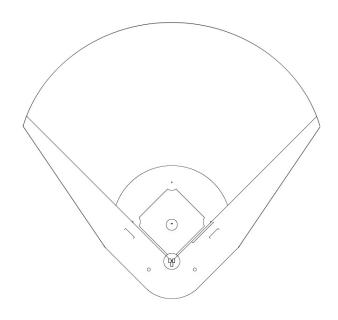

## REPAIR FORM BASEBALL / SOFTBALL FIELD

DIRECTIONS: As accurately as possible, use an **X** to mark any areas in need of repair. For fields with multiple sports lines, it may also be necessary to use one of the configurations for other sports markings, on the following pages.