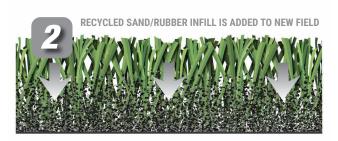

#### FIELD 2 FIELD™ INFILL REPLACEMENT

# THE NATURAL CHOICE FOR FIELD REPLACEMENT

Sprinturf® has teamed up with Greenplay® to offer the industry leading REPLAY™ turf system. REPLAY exemplifies the Field-2-Field™ protocol that Sprinturf has committed to, by re-purposing the sand/rubber infill from your old sports field and using it only as ballast under a fresh layer of Greenplay Organic Infill to provide a natural, grass like playing surface. Some of the many benefits of our Field-2-Field design proposal with Greenplay: