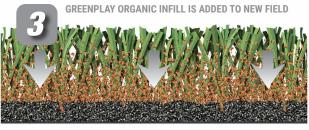

#### FIELD 2 FIELD™ INFILL REPLACEMENT

# THE NATURAL CHOICE FOR FIELD REPLACEMENT

Sprinturf® has teamed up with Greenplay® to offer the industry leading REPLAY™ turf system. REPLAY exemplifies the Field-2-Field™ protocol that Sprinturf has committed to, by re-purposing the sand/rubber infill from your old sports field and using it only as ballast under a fresh layer of Greenplay Organic Infill to provide a natural, grass like playing surface. Some of the many benefits of our Field-2-Field design proposal with Greenplay: