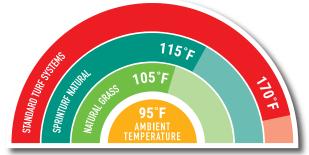

ayer of Greenplay Organic Infill to provide a natural, grass like playing surface. Some of the many benefits of our Field-2-Field design proposal with Greenplay:

- Low sports field temperatures
- Grass-like foot stability and overall performance
- · Natural fiber matrix infill stability and minimal fly-out
- A natural grass look and feel with low maintenance
- Low surface abrasion minimizing scrapes and burns
- The durability of Sprinturf's proven turf technology
- Reduces environmental burden of waste transport and landfill waste

# 90 DAY RISK FREE GUARANTEE\*

\*If you are dissatisfied with the infill for any reason, notify Sprinturf within 90 days and we will replace the GreenPlay infill, with a standard sand/rubber blend, at no cost.

#### MADE WITH



#### **GREATLY REDUCES HEAT**



**GRASS-LIKE TURF TEMPERATURES** 

#### **VERY LOW ABRASION**



**ASTM F1015 INDEX** 



# **REPLAY**

SYNTHETIC TURF SYSTEM

FEATURING OUR FIELD-TO-FIELD™ PROTOCOL

# REPLAY PRODUCT SPECIFICATIONS

| Dual Fibers:               | Fibrillated Parallel Long-Slit / Extruded Monofilament |
|----------------------------|--------------------------------------------------------|
| Fiber Denier:              | 10,000 / 10,800                                        |
| Fiber Thickness:           | 120 microns / 330 microns                              |
| Finished Pile Height:      | 2.00"                                                  |
| Pile Fiber Weight:         | 46 oz. per sq. yd.                                     |
| Fiber Supplier:            | ITS – Sprinturf