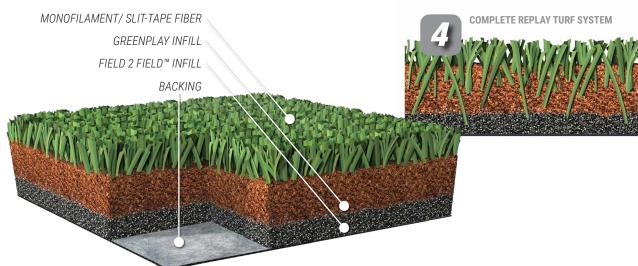

# REPLAY PRODUCT SPECIFICATIONS

| Dual Fibers:               | Fibrillated Parallel Long-Slit / Extruded Monofilament |
|----------------------------|--------------------------------------------------------|
| Fiber Denier:              | 10,000 / 10,800                                        |
| Fiber Thickness:           | 120 microns / 330 microns                              |
| Finished Pile Height:      | 2.00"                                                  |
| Pile Fiber Weight:         | 46 oz. per sq. yd.                                     |
| Fiber Supplier:            | ITS – Sprinturf                                        |
| Primary Backing            | Three Ply Fiber Reinforced Backing                     |
| Primary Backing Weight:    | 8.5 oz. per sq. yd.                                    |
| Secondary Backing:         | Polyurethane                                           |
| Secondary Backing Weight:  | 22 oz. per sq. yd.                                     |
| Total Weight (w/o infill): | 76.5 oz. per sq. yd.                                   |
| Tufting Gauge:             | 3/8"                                                   |
| Tuft Bind:                 | >10 lbs. /force                                        |
| Permeability:              | >40 inches/hour                                        |
| Infill:                    | 1 lb. per sq. ft. / GreenPlay Performance Infill       |
|                            | 3 lbs. per sq. ft. / Field 2 Field™ Infill             |
|                            |                                                        |

#### FIELD 2 FIELD™ INFILL REPLACEMENT