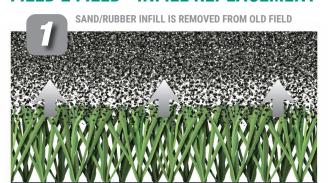

#### FIELD 2 FIELD™ INFILL REPLACEMENT

# THE NATURAL CHOICE FOR FIELD REPLACEMENT

Sprinturf® has teamed up with Greenplay® to offer the industry leading REPLAY™ turf system. REPLAY exemplifies the Field-2-Field™ protocol that Sprinturf has committed to, by re-purposing the sand/rubber infill from your old sports field and using it only as ballast under a fresh layer of Greenplay Organic Infill to provide a natural, grass like playing surface. Some of the many benefits of our Field-2-Field design proposal with Greenplay: