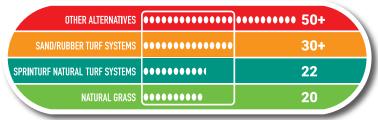

playing surface. Some of the many benefits of our Field-2-Field design proposal with Greenplay:

- Low sports field temperatures
- Grass-like foot stability and overall performance
- · Natural fiber matrix infill stability and minimal fly-out
- A natural grass look and feel with low maintenance
- Low surface abrasion minimizing scrapes and burns
- The durability of Sprinturf's proven turf technology
- Reduces environmental burden of waste transport and landfill waste

# 90 DAY RISK FREE GUARANTEE\*

\*If you are dissatisfied with the infill for any reason, notify Sprinturf within 90 days and we will replace the GreenPlay infill, with a standard sand/rubber blend, at no cost.

#### MADE WITH



#### **GREATLY REDUCES HEAT**



**GRASS-LIKE TURF TEMPERATURES** 

#### **VERY LOW ABRASION**



**ASTM F1015 INDEX** 



# **REPLAY**

SYNTHETIC TURF SYSTEM

FEATURING OUR FIELD-TO-FIELD™ PROTOCOL

# REPLAY PRODUCT SPECIFICATIONS

| Dual Fibers:               | Fibrillated Parallel Long-Slit / Extruded Monofilament |
|----------------------------|--------------------------------------------------------|
| Fiber Denier:              | 10,000 / 10,800                                        |
| Fiber Thickness:           | 120 microns / 330 microns                              |
| Finished Pile Height:      | 2.00"                                                  |
| Pile Fiber Weight:         | 46 oz. per sq. yd.                                     |
| Fiber Supplier:            | ITS – Sprinturf                                        |
| Primary Backing            | Three Ply Fiber