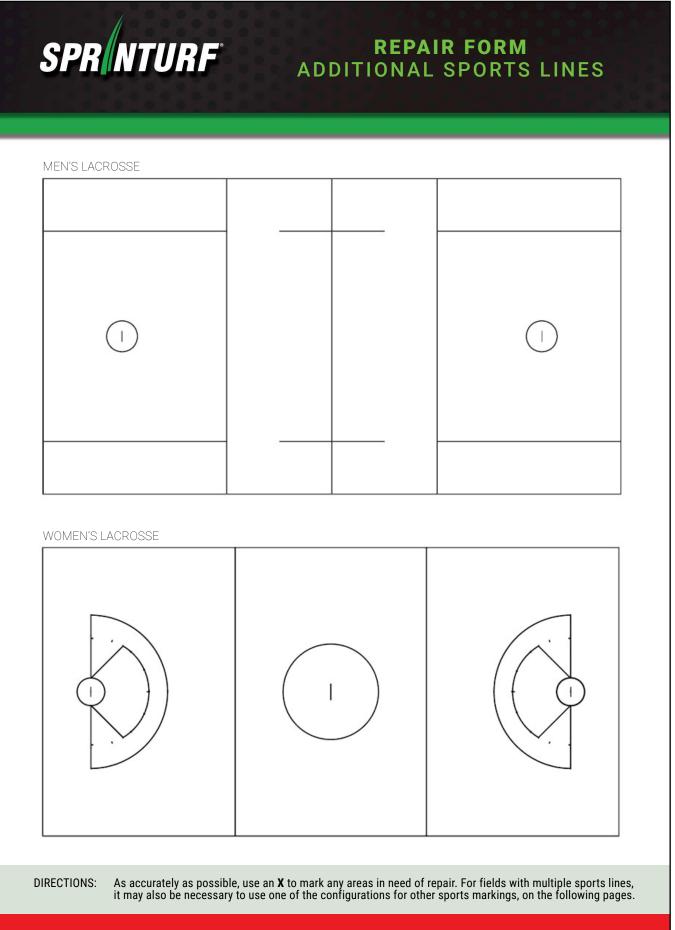

## REPAIR FORM FOOTBALL FIELD

| -0I<br>0I                       |                                                                                                                                                                                                                                            |   |
|---------------------------------|--------------------------------------------------------------------------------------------------------------------------------------------------------------------------------------------------------------------------------------------|---|
| DIRECTIONS: As accu<br>it may a | 20 30 40 50 40* 30* 20* 10*   rately as possible, use an X to mark any areas in need of repair. For fields with multiple sports lines, so be necessary to use one of the configurations for other sports markings, on the following pages. |   |
|                                 | Today's Date:                                                                                                                                                                                                                              |   |
| Site Address:                   |                                                                                                                                                                                                                                            |   |
|                                 | Office Phone:                                                                                                                                                                                                                              |   |
| DESCRIPTION:                    |                                                                                                                                                                                                                                            |   |
| Field Under Warra               | nty Do you have spare PLEASE ATTACH PHOTOS, IF AVAILABLE turf, if needed                                                                                                                                                                   |   |
| Email: cus                      | tomercare@sprinturf.com OR Fax: 843-284-8823 ATTN: Customer Care                                                                                                                                                                           | 7 |