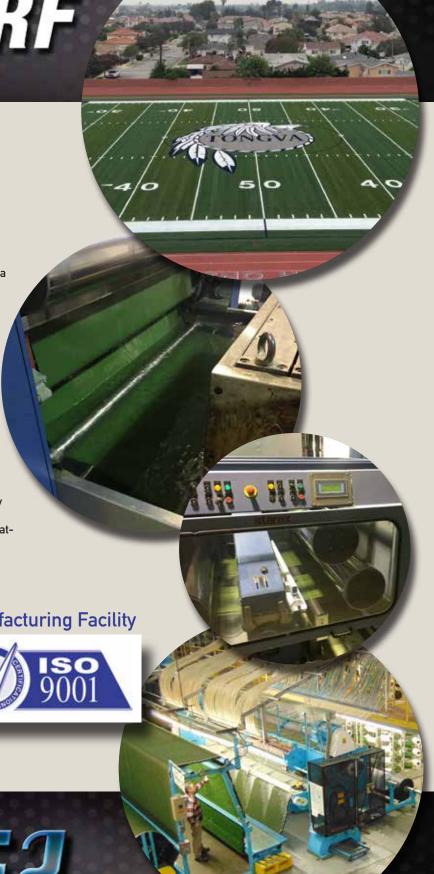

### History

- · Sprinturf in business since 1998
- Zero Fiber Failures
- Most fields in the U.S.A. older than 10 years
- Most dual-fiber fields in the U.S.A.
- Most 100% rubber infill fields in the U.S.A.

### Technololgy

- C8 monofilament resins from Dow and Nova are married to a proprietary metallacene slit film resin from Exxon
- Available with Cool Fiber
- Introducing new Shark-Tooth fibrilation
- Introducing new patent-pending, no-perforation urethane coating with 2x drainage

### **Durability**

- 100K cycles on the Lisport
- 120 micron slit / 330 micron monofilament fibers for maximum durability
- Most dual-fiber fields in ground since 2007

## **Risk Mitigation**

- The only North American turf company with 100% of fibers made in-house and in the U.S.A. (Fiber failure is the primary
- The only North American turf company with vertically integrated fiber manufacturing, tufting, coating and installation
- The only turf company that is 100% American owned, 100% invested in America and has a 100% American workforce

### Manufacturing

- State-of-the-art Starlinger, Reimotec and Barmag extruders

**Manufacturing Facility** 